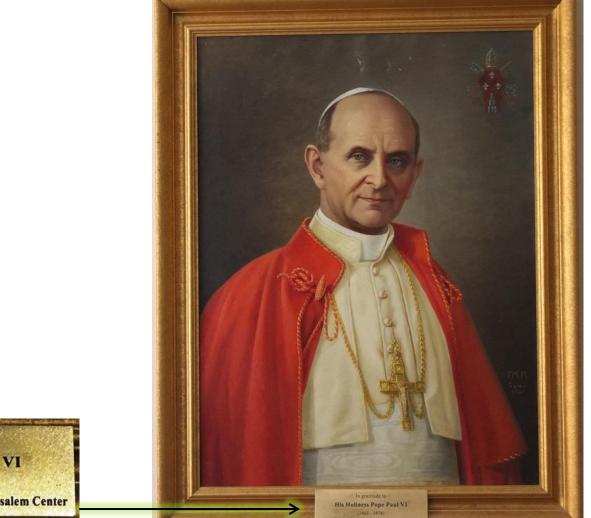

## Jerusalem – Notre Dame Center

Reestablished the Notre Dame Center

In gratitude to His Holiness Pope Paul VI (1963 - 1978) who reestablished the Notre Dame of Jerusalem Center