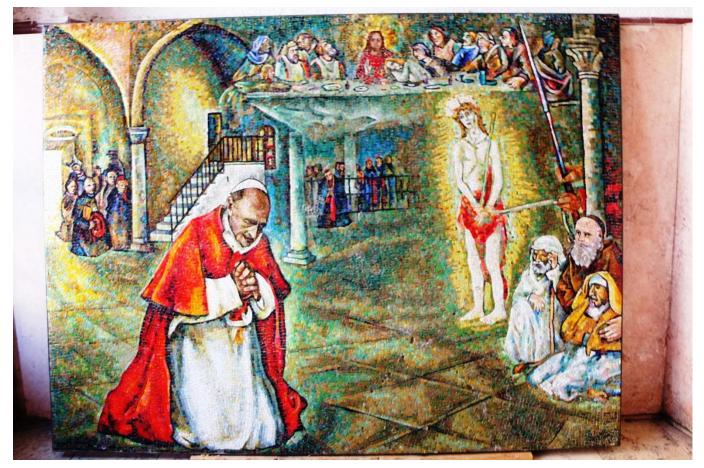

## Jerusalem – Christian Information Center

Visited the Last Supper Room (Cenacle) on Mount Zion

# Jerusalem – Christian Information Center\*

\* Pictures from the exhibition : 1964 – 2014 Paul VI in the Holy Land

The Exhibition Logo

Visited the Last Supper Room (Cenacle) on Mount Zion 4. Pope Paul VI