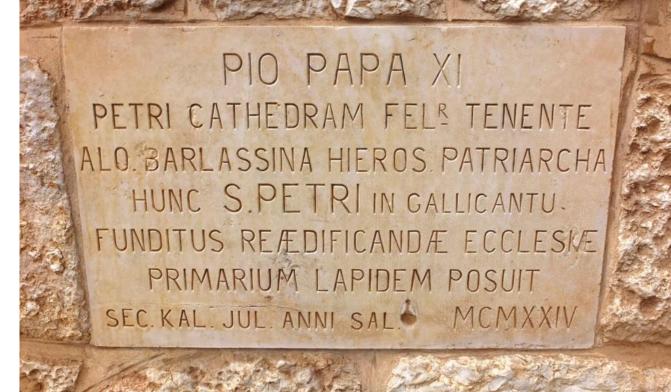

#### Pope Pius XI – Jerusalem, Church of St. Peter in Gallicantu

Transferred the site to the Order of Assumptionists in 1924