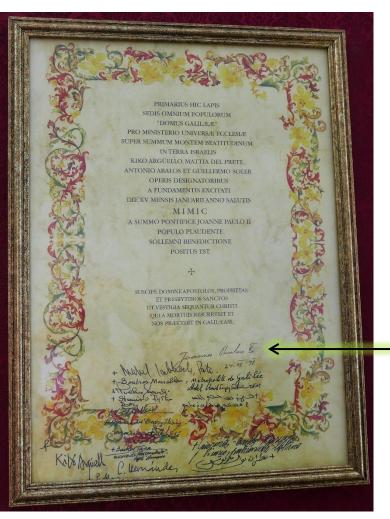

# Domus Galilaeae

Joannes Paulus I

Handwritten signature

Signed the dedication scroll for the cornerstone laying ceremony\*

# 3. Pope John Paul II

\* The Pope did not attend the ceremony that took place on January 15<sup>th</sup> 1999

Domus Galilaeae

The LORD was waiting for you on this mount\*

IL SIGNORE VI HA ASPETTATO QUI SU

Inaugurated the Sanctuary of the Word on March 24<sup>th</sup> 2000

3. Pope John Paul II

\* Statement made by Pope John Paul II during the inauguration ceremony