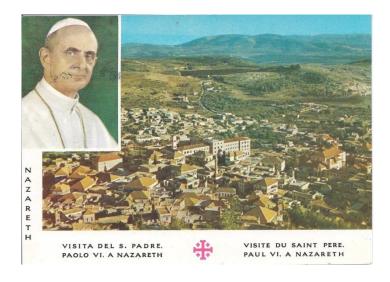

## Nazareth – Basilica of the Annunciation

Hail Mary full of grace the LORD is with thee (quote from the AVE MARIA prayer)

The basilica was completed during his Pontificate

Postcard and stamp issued by Israel Post on January 5th 1964