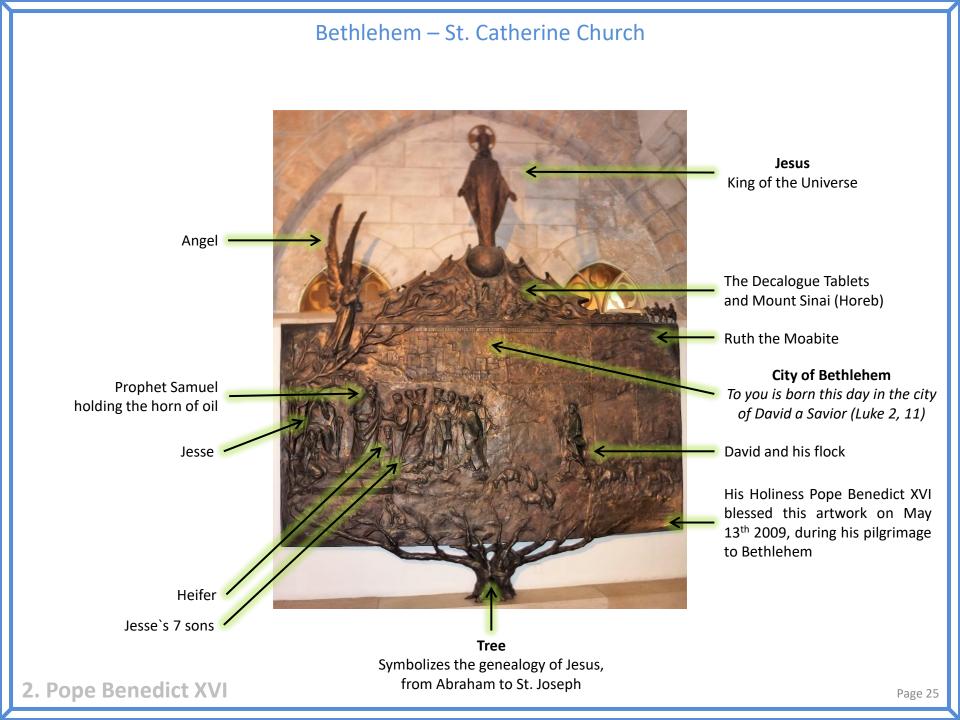

# Bethlehem – St. Catherine Church

#### The Call of David

I am sending you to Jesse of Bethlehem, for I have chosen myself a king from among his sons (I Samuel 16, 1-13)

The artwork represents the visit of the prophet Samuel to Jesse (seated on the left side, surrounded by seven of his sons). On the right side we see David, the youngest son, arriving with his flock. The presence of the angel is to remind us that the promises made to David have been fulfilled with the Incarnation of the Son of God. The tree symbolizes the genealogy of Jesus Christ, who is represented as King of the Universe and is at the highest place in the sculpture.

His Holiness Pope Benedict XVI blessed this artwork on May 13<sup>th</sup> 2009, during his pilgrimage to Bethlehem.

Artist : Czeslaw Dzwigaj – Krakow, Poland