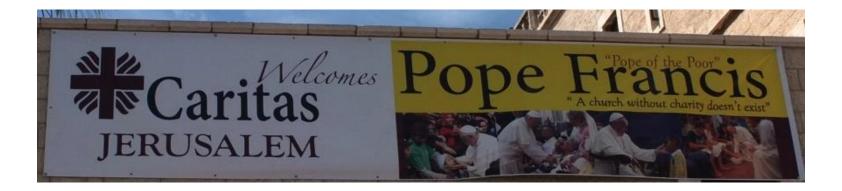

# Pope Francis

### Websites for the 2014 Visit

www.apostolicpilgrimage.org

## Websites for the 2014 Visit

www.popevisit.jo

www.mfa.gov.il/MFA/AboutIsrael/History/PapalVisit /PopeFrancis/Pages/default.aspx