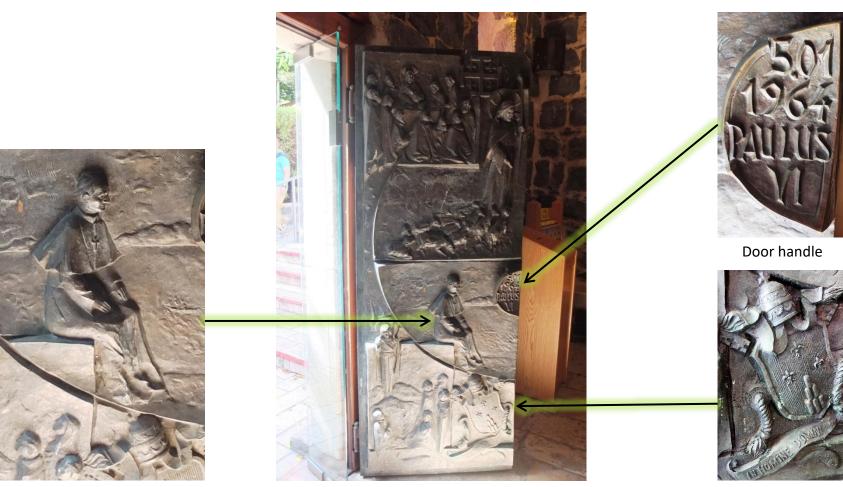

## Tabgha – Church of the Primacy of St. Peter

Pope Paul VI

**Door dedicated to Pope Paul VI** Visited the church on January 5<sup>th</sup> 1964

In the name of the LORD Motto