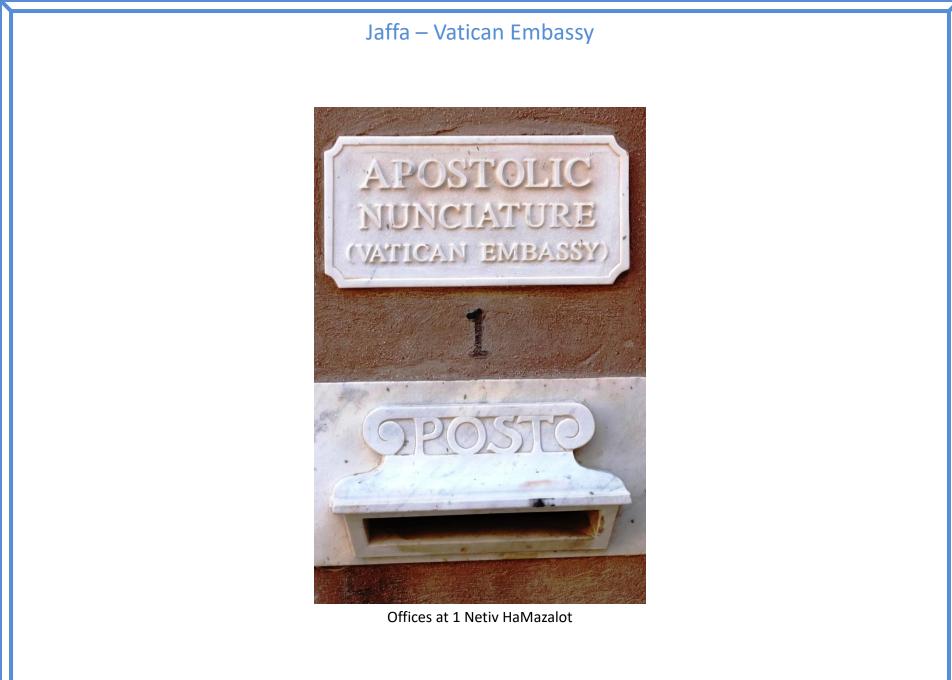

hrist entrusted his flock, to Peter, consecrating him as pontiff. He is accredited with the first ecclesiastic ordination, thus he is considered the founder of the Holy Roman Church. He was crucified head down. He was buried on Vatican hill, where the Basilica of Saint Peter's now stands.

**6.** Pontifical Presence



**Chronological list of Popes** From St. Peter to Pope Francis



Argentina but of Italian origin. Bergoglio is the first from the American continent, and the first Pope to adopt a name that has never been used before by a predecessor. Bergoglio was elected Pope following the resignation of Benedict XVI.The Extraordinary hubble of Mercy begins on the 8 December and ends on the 20 November 2016



# Tiberias – Church of St. Peter



Coat of Arms



Coat of Arms





Tiara





#### Jerusalem – Pontifical Mission for Palestine



Logo made of Palestinian needlework



Office at 2 Freres Road

#### Jerusalem – Pontifical Biblical Institute





Institute at Emile Botta Street

# Jerusalem – Apostolic Delegation in Jerusalem and Palestine





Offices at Mount of Olives

#### Jerusalem – Notre Dame of Jerusalem Center\* \* Pontifical Institute



List of serving Popes since the center was rebuilt and renovated

Beit Jala – Annunciation Church



The Papal Scouts Troop

#### Various Sites

Haifa Our Lady of Mount Carmel Monastery



Jaffa St. Peter Church



Jaffa St. Peter Church



Jerusalem Church of Holy Sepulchre



Jerusalem Rosary Sisters Convent



**Jerusalem** Austrian Hospice