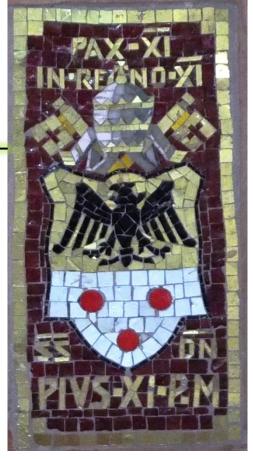

## Pope Pius XI – Jerusalem, 4<sup>th</sup> Station in the Way of the Cross

The altar was built during his Pontificate

The Peace of Christ in the Kingdom of Christ Motto & Coat of Arms