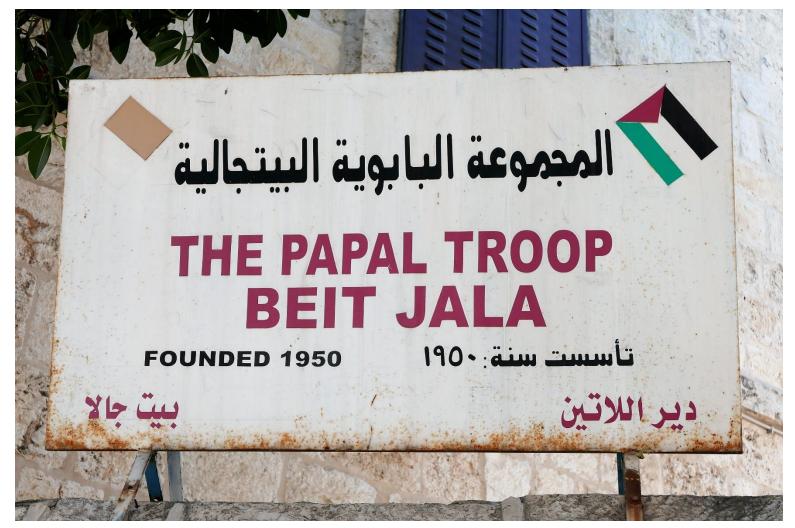

#### Beit Jala Annunciation Church

Coat of Arms

Ineffable God Apostolic Constitution

The church was built during his Pontificate