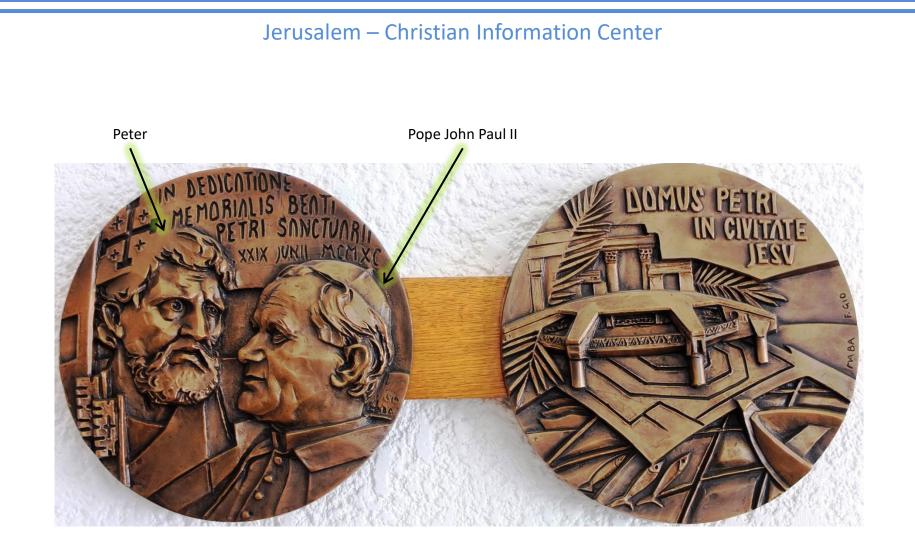

## Jerusalem – Christian Information Center

Visited the Last Supper Room (Cenacle) on Mount Zion

# Jerusalem – Christian Information Center\*

\* Pictures from the exhibition : 1964 – 2014 Paul VI in the Holy Land

The Exhibition Logo

Visited the Last Supper Room (Cenacle) on Mount Zion 4. Pope Paul VI