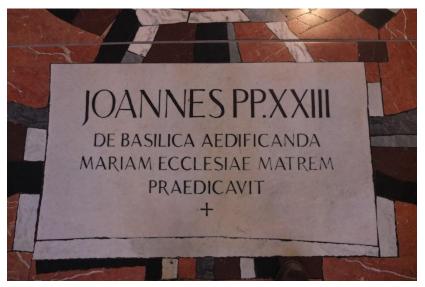

#### Pope John XXIII – Nazareth, Basilica of the Annunciation

Approved the Basilica project in 1959

Approved the building of the Basilica

\* Fr. Angelo Roncalli, the secretary of the Bishop during this visit, was nominated in 1958 as Pope John XXIII