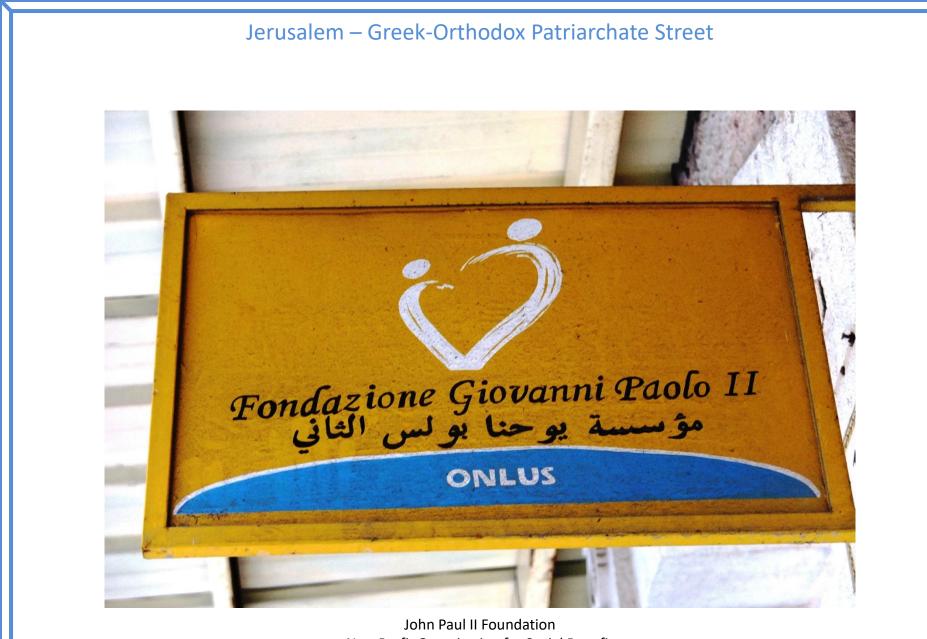

## 3. Pope John Paul II

Non-Profit Organization for Social Benefit

3. Pope John Paul II

Medal issued for the inauguration of St. Peter's Memorial in Capernaum on June 29th 1990