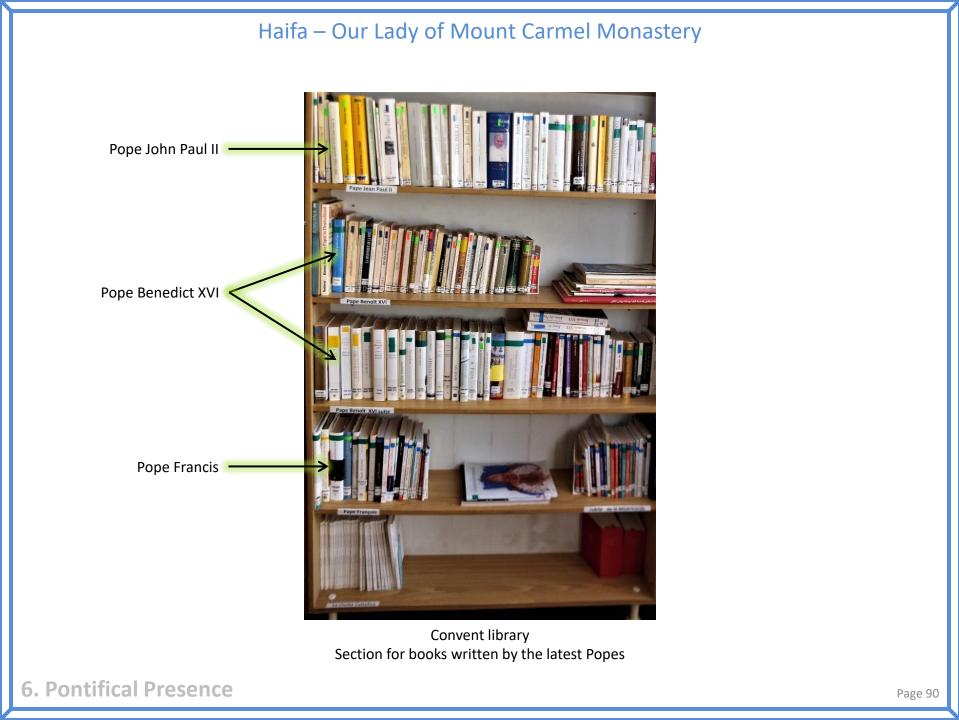

Christ entrusted his flock, to Peter, consecrating him as pontiff. He is accredited with the first ecclesiastic ordination, thus he is considered the founder of the Holy Roman Church. He was crucified head down. He was buried on Vatican hill, where the Basilica of Saint Peter's now stands.

**6.** Pontifical Presence



**Chronological list of Popes** From St. Peter to Pope Francis



Argentina but of Italian origin. Bergoglio is the first from the American continent, and the first Pope to adopt a name that has never been used before by a predecessor. Bergoglio was elected Pope following the resignation of Benedict XVI.The Extraordinary hubble of Mercy begins on the 8 December and ends on the 20 November 2016



# Tiberias – Church of St. Peter



Coat of Arms



Coat of Arms





Tiara





#### Jerusalem – Pontifical Mission for Palestine



Logo made of Palestinian needlework



Office at 2 Freres Road

#### Jerusalem – Pontifical Biblical Institute





Institute at Emile Botta Street

# Jerusalem – Apostolic Delegation in Jerusalem and Palestine





Offices at Mount of Olives

#### Jerusalem – Notre Dame of Jerusalem Center\* \* Pontifical Institute



List of serving Popes since the center was rebuilt and renovated

Beit Jala – Annunciation Church



The Papal Scouts Troop

#### Various Sites

Haifa Our Lady of Mount Carmel Monastery



Jaffa St. Peter Church



Jaffa St. Peter Church



Jerusalem Church of Holy Sepulchre



Jerusalem Rosary Sisters Convent



**Jerusalem** Austrian Hospice