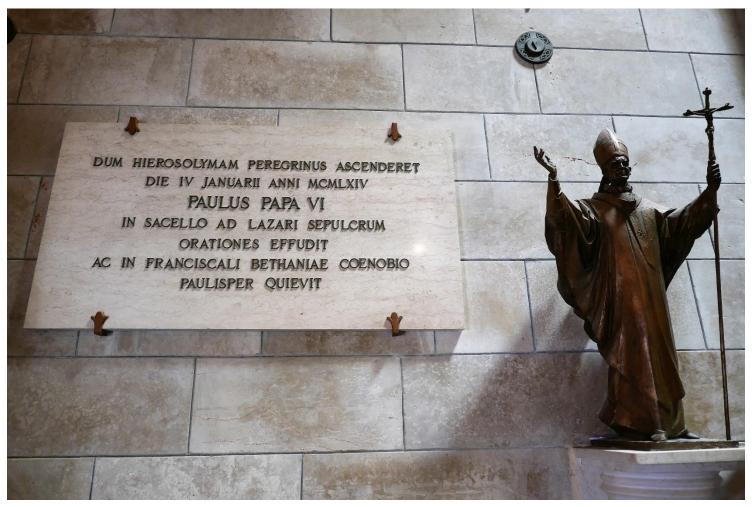

## Bethany – Church of St. Lazarus

Visited the church on January 4<sup>th</sup> 1964

Jerusalem – Maison D'Abraham

PELERINS ET VISITEURS DE TOUTE RELIGION, **BIENVENUE DANS CE LIEU VOULU EN 1964 PAR LE BIENHEUREUX PAPE PAUL VI** SA MISSION A ETÉ RENOUVELÉE PAR LE PAPE FRANÇOIS LORS DE SON JUBILÉ EN 2014 « QUE LA MAISON D'ABRAHAM POURSUIVE SA MISSION DE SOLIDARITÉ, DE FRATERNITÉ ET DE PAIX. ALORS L'ÉVANGILE DE LA JOIE POURRA RAYONNER EN CE LIEU D'HOSPITALITÉ. »

Mission of Maison D'Abraham granted by Pope Paul VI in 1964