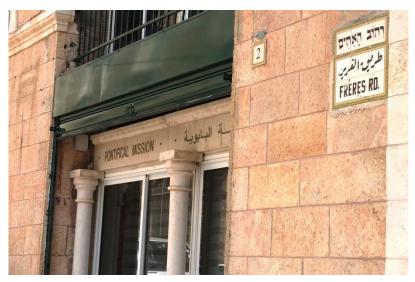

first ecclesiastic ordination, thus he is considered the founder of the Holy Roman Church. He was crucified head down. He was buried on Vatican hill, where the Basilica of Saint Peter's now stands.

**6.** Pontifical Presence



**Chronological list of Popes** From St. Peter to Pope Francis



Argentina but of Italian origin. Bergoglio is the first from the American continent, and the first Pope to adopt a name that has never been used before by a predecessor. Bergoglio was elected Pope following the resignation of Benedict XVI.The Extraordinary hubble of Mercy begins on the 8 December and ends on the 20 November 2016



# Tiberias – Church of St. Peter



Coat of Arms



Coat of Arms





Tiara





#### Jerusalem – Pontifical Mission for Palestine



Logo made of Palestinian needlework



Office at 2 Freres Road

#### Jerusalem – Pontifical Biblical Institute





Institute at Emile Botta Street

# Jerusalem – Apostolic Delegation in Jerusalem and Palestine





Offices at Mount of Olives

#### Jerusalem – Notre Dame of Jerusalem Center\* \* Pontifical Institute



List of serving Popes since the center was rebuilt and renovated

Beit Jala – Annunciation Church



The Papal Scouts Troop

#### Various Sites

Haifa Our Lady of Mount Carmel Monastery



Jaffa St. Peter Church



Jaffa St. Peter Church



Jerusalem Church of Holy Sepulchre



Jerusalem Rosary Sisters Convent



**Jerusalem** Austrian Hospice