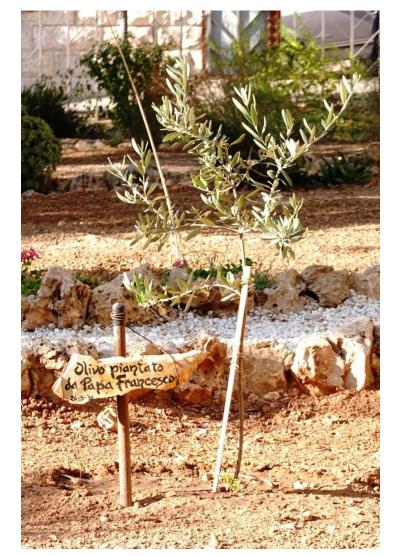

## Jerusalem – Garden of Gethsemane

Signboard

Olive tree planted on May 26<sup>th</sup> 2014