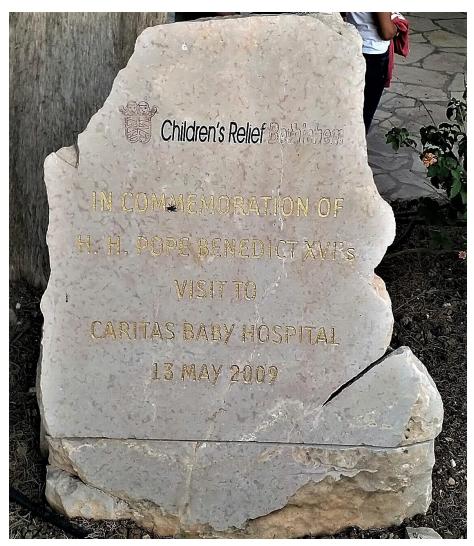

u to Jesse of Bethlehem, for I have chosen myself a king from among his sons (I Samuel 16, 1-13)

The artwork represents the visit of the prophet Samuel to Jesse (seated on the left side, surrounded by seven of his sons). On the right side we see David, the youngest son, arriving with his flock. The presence of the angel is to remind us that the promises made to David have been fulfilled with the Incarnation of the Son of God. The tree symbolizes the genealogy of Jesus Christ, who is represented as King of the Universe and is at the highest place in the sculpture.

His Holiness Pope Benedict XVI blessed this artwork on May 13<sup>th</sup> 2009, during his pilgrimage to Bethlehem.

Artist : Czeslaw Dzwigaj – Krakow, Poland





# 2. Pope Benedict XVI



# Bethlehem – Caritas Baby Hospital



Visited the hospital on May 13th 2009

# Pope John Paul II

3. Pope John Paul II

# Domus Galilaeae



Joannes Paulus I

Handwritten signature

Signed the dedication scroll for the cornerstone laying ceremony\*

# 3. Pope John Paul II

\* The Pope did not attend the ceremony that took place on January 15<sup>th</sup> 1999

Domus Galilaeae

The LORD was waiting for you on this mount\*



IL SIGNORE VI HA ASPETTATO QUI SU



Inaugurated the Sanctuary of the Word on March 24<sup>th</sup> 2000

3. Pope John Paul II

\* Statement made by Pope John Paul II during the inauguration ceremony

### **Domus Galilaeae**





אחי ואחיותי היקרים

שמחתי ללמוד שב-31 במרץ הקרוב תתקיים חנוכת הספריה של "בית הגליל" שנמצא לא רחוק מהר האושר. בסיום הכנס הנוכחי, שהשתתפו בו קרדינאלים רבים, הגמונים וכהני דת מרחבי