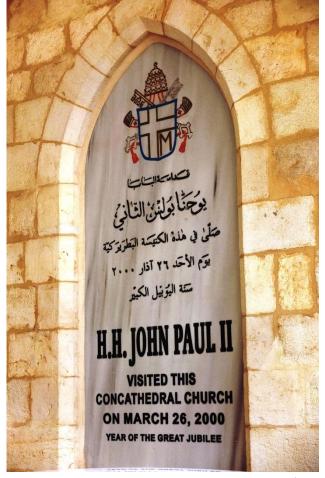

#### Jerusalem – Other Sites

Visited the Greek-Catholic Patriarchate on March 26<sup>th</sup> 2000

Visited the Con-Cathedral Church on March 26<sup>th</sup> 2000