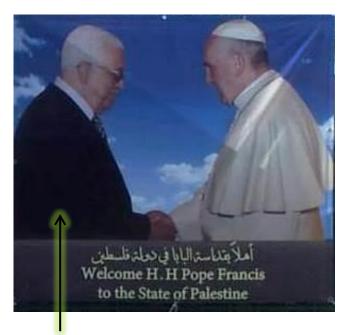

# Welcome Banners – Palestinian Authority

Mahmoud Abbas President of Palestinian Authority