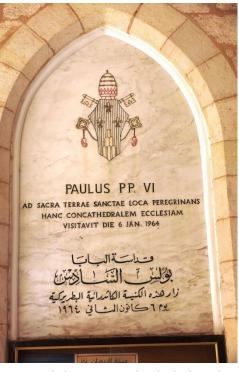

#### Jerusalem – Other Sites

Visited the paralyzed Mathias Nahhas in his house at 22 Dimitrius Street on January 6<sup>th</sup> 1964

Visited the Con-Cathedral Church on January 6<sup>th</sup> 1964

Visited the 6<sup>th</sup> station in the Way of the Cross on January 4<sup>th</sup> 1964