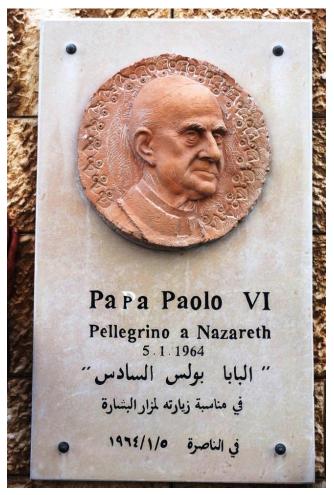

Visited Mount of Beatitudes on January 5th 1964

Visited in Tabgha on January 5<sup>th</sup> 1964