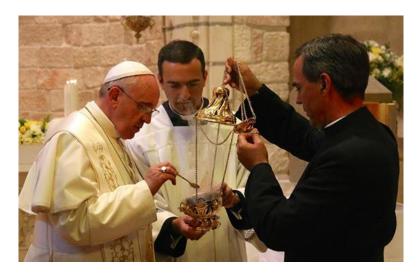

# Pope Francis

### Websites for the 2014 Visit

www.apostolicpilgrimage.org

## Websites for the 2014 Visit

www.popevisit.jo

www.mfa.gov.il/MFA/AboutIsrael/History/PapalVisit /PopeFrancis/Pages/default.aspx