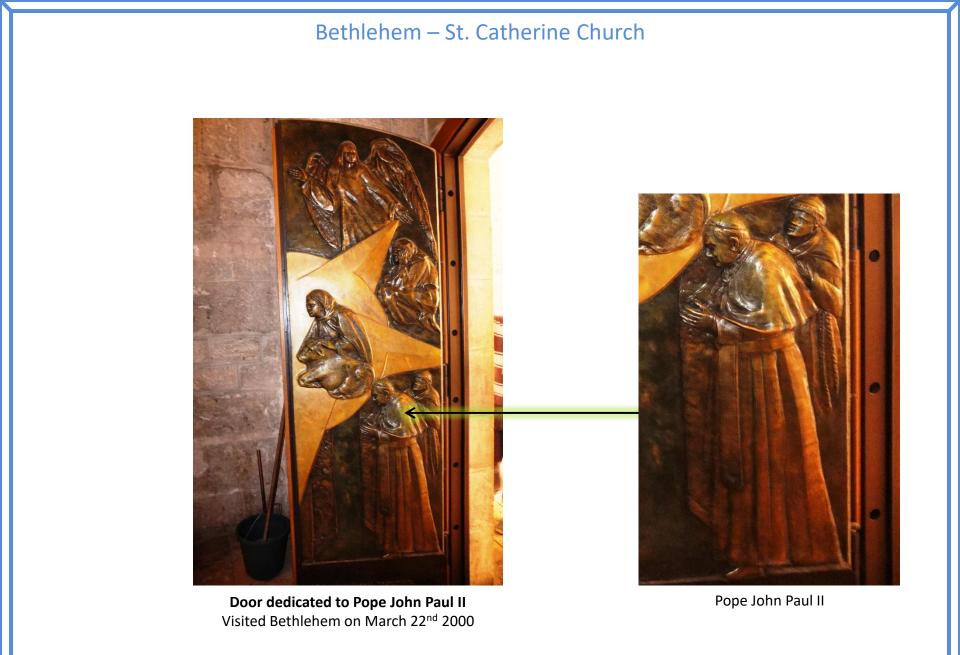

# Tabgha – Church of the Primacy of St. Peter

Door dedicated to Pope John Paul II Visited the church on March 24<sup>th</sup> 2000

Pope John Paul II

Motto