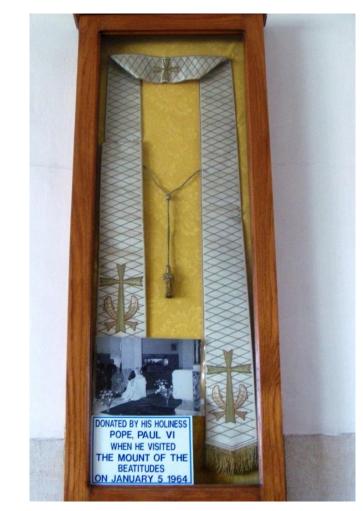

## **Mount of Beatitudes**

Stole donated

POPE PAVE VI ON THE VIGIL OF THE EPIPHANY JOA PRAYED IN THIS CHVRCH AND READ TO THE PEOPLE THE BEATITVDES FROM THE GOSPEL OF ST. MATTHEW WHICH WERE FIRST PROCLAIMED HERE THE NATIONAL ASSOCIATION FOR AID TO ITALIAN MISSIONARIES WISHES TO PERPETVATE THAT SOLEMN MOMENT

Visited Mount of Beatitudes on January 5th 1964

Visited in Tabgha on January 5<sup>th</sup> 1964