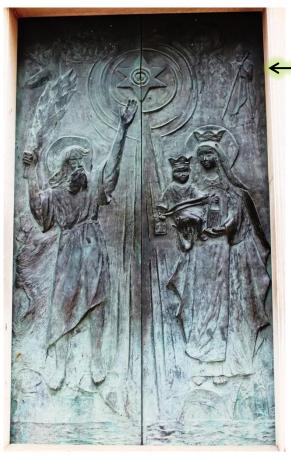

# Bethlehem – St. Catherine Church

#### The Call of David

I am sending you to Jesse of Bethlehem, for I have chosen myself a king from among his sons (I Samuel 16, 1-13)

The artwork represents the visit of the prophet Samuel to Jesse (seated on the left side, surrounded by seven of his sons). On the right side we see David, the youngest son, arriving with his flock. The presence of the angel is to remind us that the promises made to David have been fulfilled with the Incarnation of the Son of God. The tree symbolizes the genealogy of Jesus Christ, who is represented as King of the Universe and is at the highest place in the sculpture.

His Holiness Pope Benedict XVI blessed this artwork on May 13<sup>th</sup> 2009, during his pilgrimage to Bethlehem.

Artist : Czeslaw Dzwigaj – Krakow, Poland