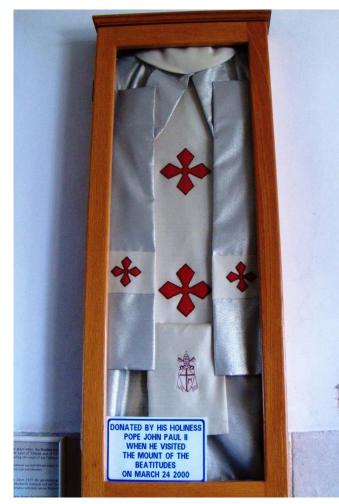

# **Mount of Beatitudes**

Stole donated

On the 24<sup>th</sup> day of the month of March in the year 2000 during the celebration of the GREAT JUBILEE and upon completion of the second millennium of the birth of our Lord Jesus Christ His Holiness Pope JOHN PAUL II visited this house where he met with Israeli Prime Minister Ehud Barak and Minister of Foreign Affairs Shimon Peres and then recollected in prayer in the sanctuary The National Association for the Assistance of Italian Missionaries President Engineer Architect Maurizio Saglietto The Franciscan Sisters of the Immaculate Heart of Mary Mother Superior General Sister Roberta Malgrati

> Met with Israeli Statesmen during his visit in Mount of Beatitudes on March 24<sup>th</sup> 2000