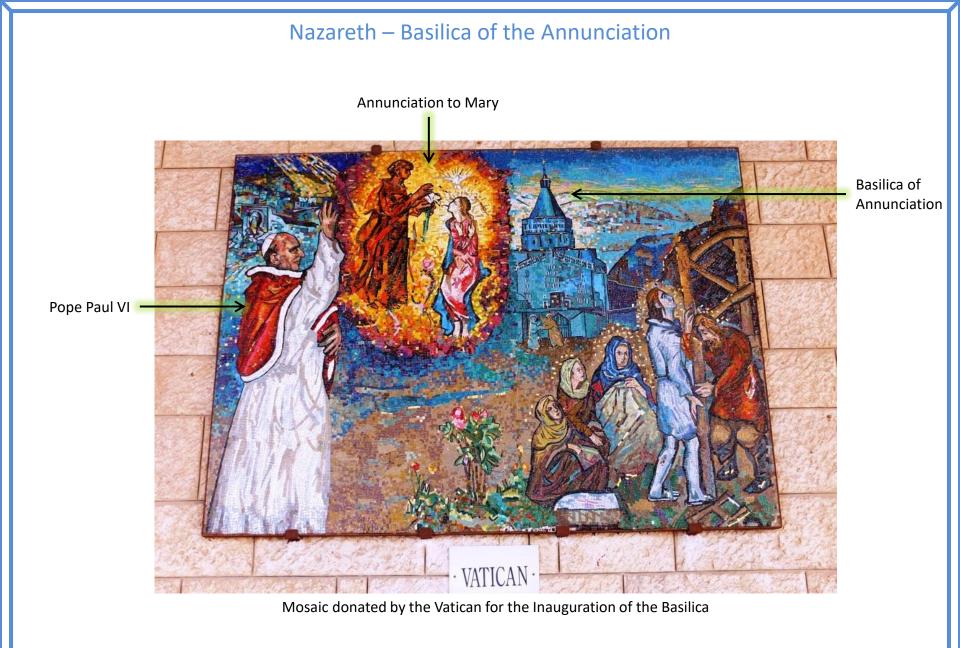

## Nazareth – Basilica of the Annunciation

Visited in Nazareth on January 5th 1964

Ecumenical meeting with Patriarch Athenagoras I on January 5<sup>th</sup> 1964 in Jerusalem

## Nazareth – Basilica of the Annunciation

Hail Mary full of grace the LORD is with thee (quote from the AVE MARIA prayer)

The basilica was completed during his Pontificate

Postcard and stamp issued by Israel Post on January 5th 1964