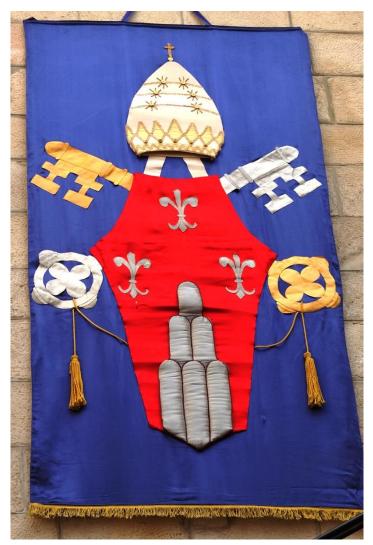

g with Patriarch Athenagoras I on January 5<sup>th</sup> 1964** The meeting took place at the Greek-Orthodox Viri Galilaei Church on Mount of Olives

### Jerusalem – Garden of Gethsemane



Olive tree planted on January 4<sup>th</sup> 1964

Jerusalem – Basilica of Holy Sepulchre



Conducting the service at the Basilica of Holy Sepulchre

## Jerusalem – Christian Information Center



Visited the Last Supper Room (Cenacle) on Mount Zion

# Jerusalem – Christian Information Center\*

\* Pictures from the exhibition : 1964 – 2014 Paul VI in the Holy Land



The Exhibition Logo



Visited the Last Supper Room (Cenacle) on Mount Zion 4. Pope Paul VI



Meeting with Patriarch Athenagoras I



Conducting the service at the Basilica of Holy Sepulchre

## Jerusalem – Christian Information Center



Coat of Arms

## Jerusalem – Notre Dame Center



Reestablished the Notre Dame Center

In gratitude to His Holiness Pope Paul VI (1963 - 1978) who reestablished the Notre Dame of Jerusalem Center

#### Jerusalem – Other Sites



Visited the paralyzed Mathias Nahhas in his house at 22 Dimitrius Street on January 6<sup>th</sup> 1964



Visited the Con-Cathedral Church on January 6<sup>th</sup> 1964



Visited the 6<sup>th</sup> station in the Way of the Cross on January 4<sup>th</sup> 1964

# **Other Popes**

#### Pope John XXIII – Nazareth, Basilica of the Annunciation



Approved the Basilica project in 1959



Approved the building of the Basilica

#### **5. Other Popes**

#### Pope John XXIII – Cana of Galilee, Wedding Church



Visited the church on September 30<sup>th</sup> 1906 with