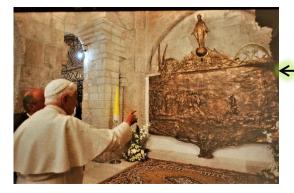

# Bethlehem – St. Catherine Church

His Holiness Pope Benedict XVI blessed this artwork on May 13<sup>th</sup> 2009, during his pilgrimage to Bethlehem.

Artist : Czeslaw Dzwigaj – Krakow, Poland