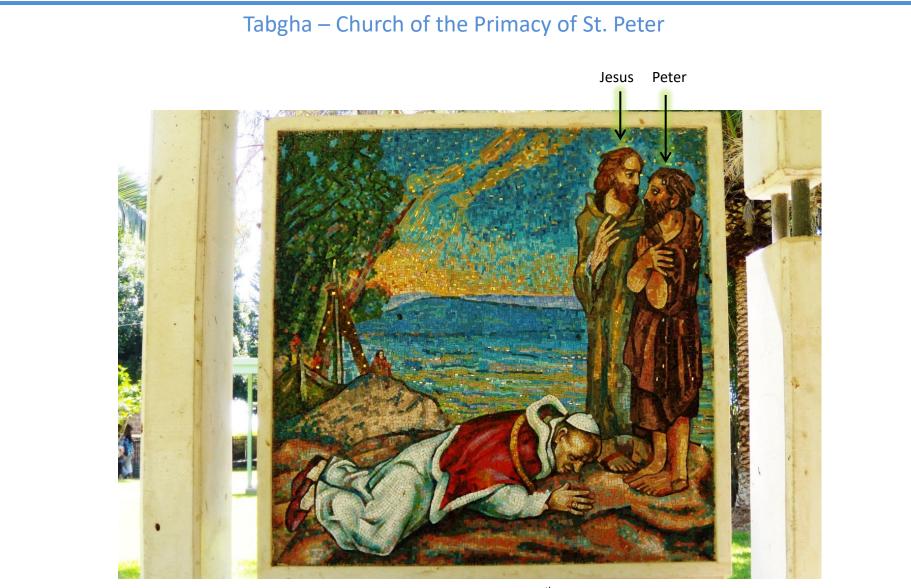

# Tabgha – Church of the Primacy of St. Peter

Visited in Tabgha on March 24<sup>th</sup> 2000