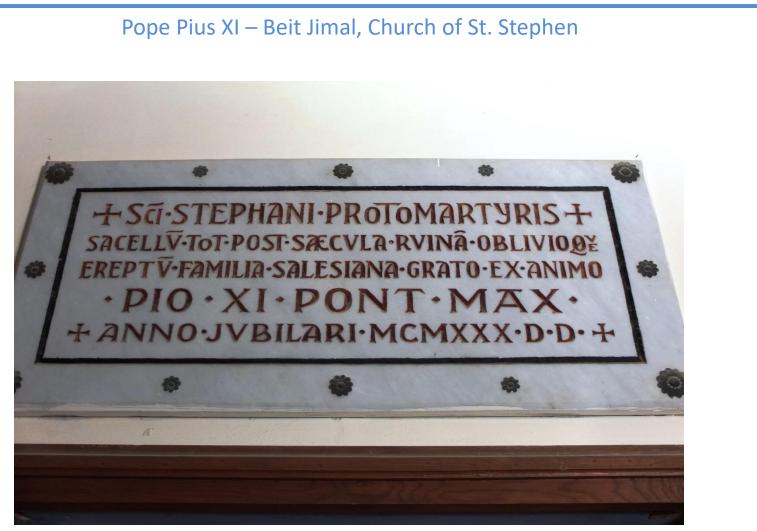

MDCXXXI · MCMXXXI

The Carmelite Order celebrated 300 years of renewed presence on Mount Carmel in 1931, during his Pontificate

The church was built by the Salesians of Don Bosco in 1930, during his Pontificate