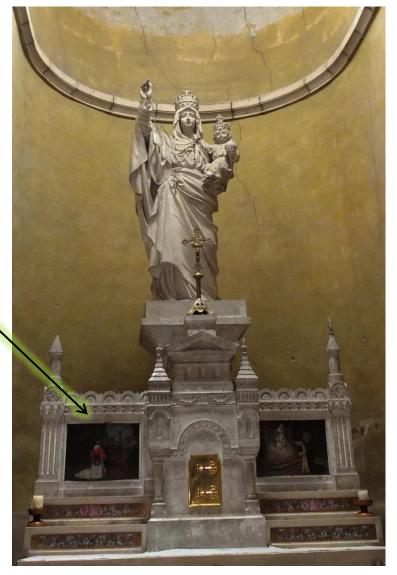

#### Pope Urban VI – Ein Kerem, Visitation Church

Introduced the Feast of the Madonna della Bruna in 1389 in the Italian town of Matera, while serving as the regional Archbishop