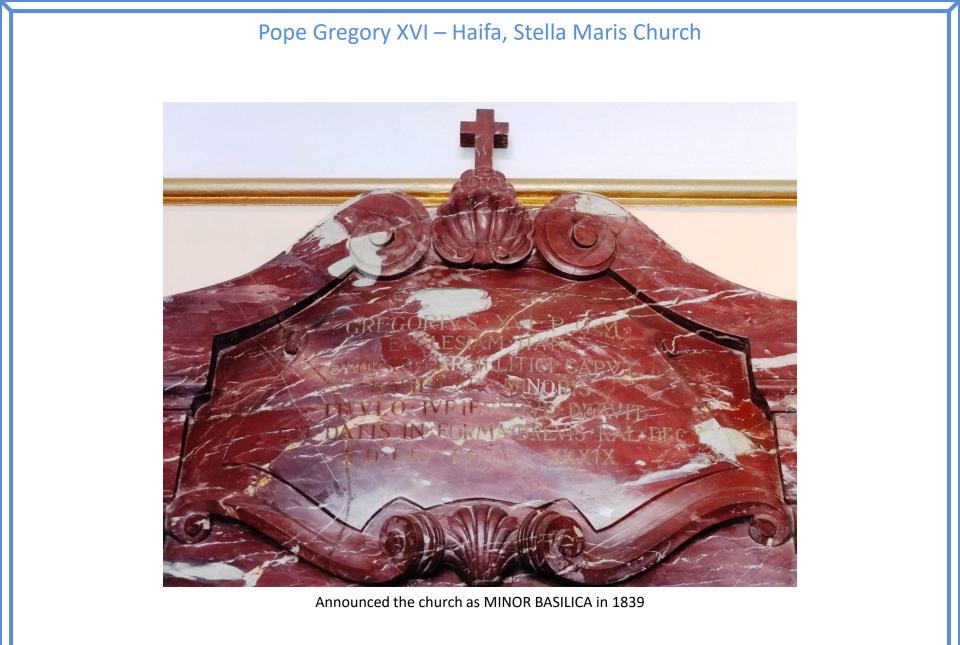

#### Basilica of St. Etienne

Announced the church as MINOR BASILICA on June 10<sup>th</sup> 1904 (his 1<sup>st</sup> year of Pontificate)

**Paulus Haus** 

The guesthouse was built during his Pontificate