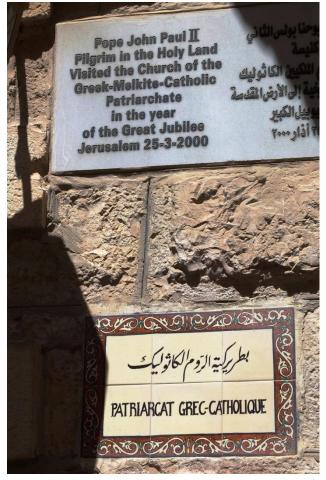

#### Jerusalem – Other Sites

Visited the Greek-Catholic Patriarchate on March 26<sup>th</sup> 2000

Visited the Con-Cathedral Church on March 26<sup>th</sup> 2000