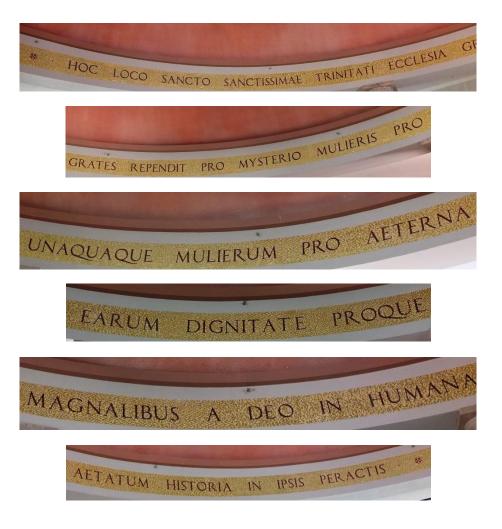

# Magdala Center – Church Atrium

In this Holy place, the Church gives thanks to the Most Holy Trinity for the mystery of woman, and for every woman, for her eternal dignity and for the wonders God has worked in her in the history of humanity (Inspired by Mulieris Dignitatem 31, by Pope John Paul II)