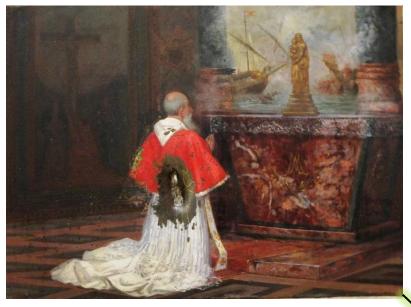

#### Pope Urban VI – Ein Kerem, Visitation Church

Introduced the Feast of the Madonna della Bruna in 1389 in the Italian town of Matera, while serving as the regional Archbishop