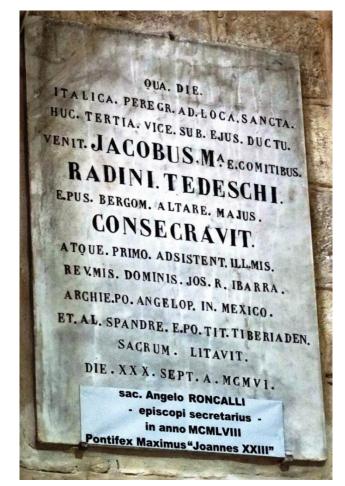

#### Pope John XXIII – Cana of Galilee, Wedding Church

Visited the church on September 30<sup>th</sup> 1906 with a group of Italian pilgrims led by Fr. Jacobus Radini Tedeschi, the Bishop of Bergamo. The church altar was consecrated by the Bishop during this visit\*

\* Fr. Angelo Roncalli, the secretary of the Bishop during this visit, was nominated in 1958 as Pope John XXIII