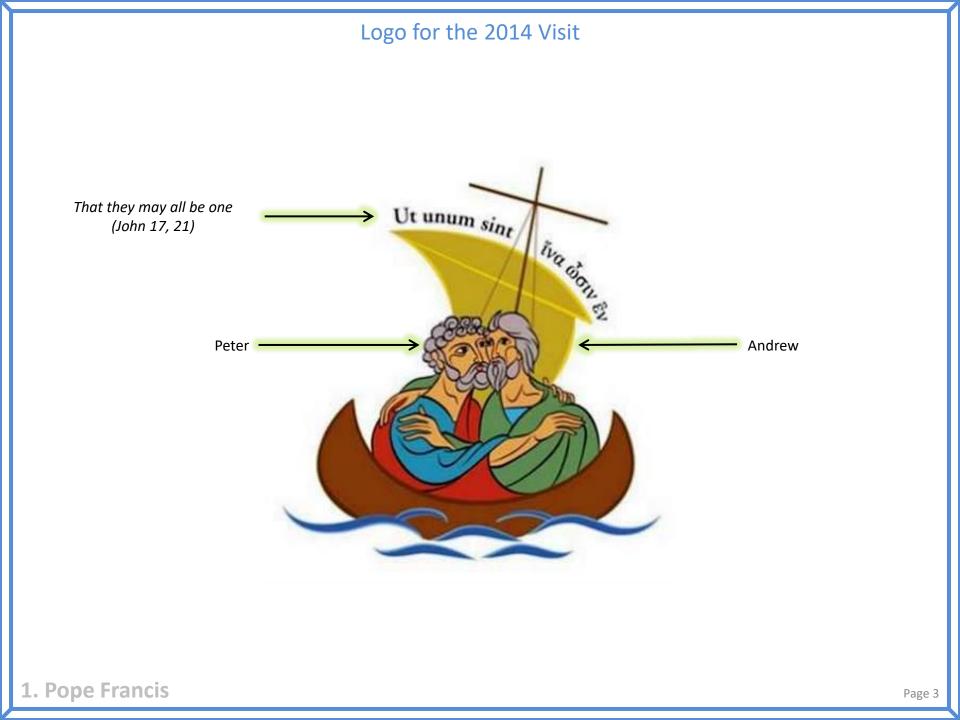

### Websites for the 2014 Visit

www.apostolicpilgrimage.org

## Websites for the 2014 Visit

www.popevisit.jo

www.mfa.gov.il/MFA/AboutIsrael/History/PapalVisit /PopeFrancis/Pages/default.aspx