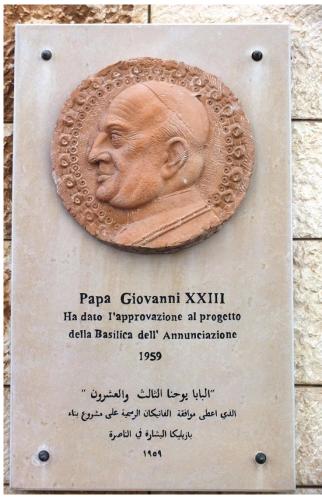

#### Pope John XXIII – Nazareth, Basilica of the Annunciation

Approved the Basilica project in 1959

Approved the building of the Basilica