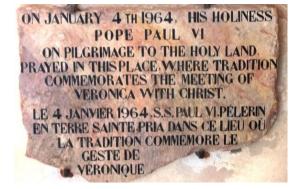

## Bethany – Church of St. Lazarus

Visited the church on January 4<sup>th</sup> 1964

Jerusalem – Maison D'Abraham

PELERINS ET VISITEURS DE TOUTE RELIGION, **BIENVENUE DANS CE LIEU VOULU EN 1964 PAR LE BIENHEUREUX PAPE PAUL VI** SA MISSION A ETÉ RENOUVELÉE PAR LE PAPE FRANÇOIS LORS DE SON JUBILÉ EN 2014 « QUE LA MAISON D'ABRAHAM POURSUIVE SA MISSION DE SOLIDARITÉ, DE FRATERNITÉ ET DE PAIX. ALORS L'ÉVANGILE DE LA JOIE POURRA RAYONNER EN CE LIEU D'HOSPITALITÉ. »

Mission of Maison D'Abraham granted by Pope Paul VI in 1964