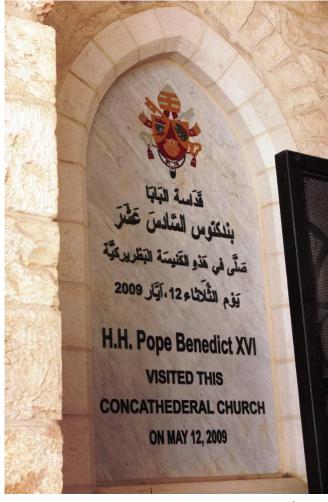

# Jerusalem – Latin Patriarchate

Visited the Con-Cathedral Church on May 12<sup>th</sup> 2009

Flag at half mast to mourn his death on December 31<sup>st</sup> 2022