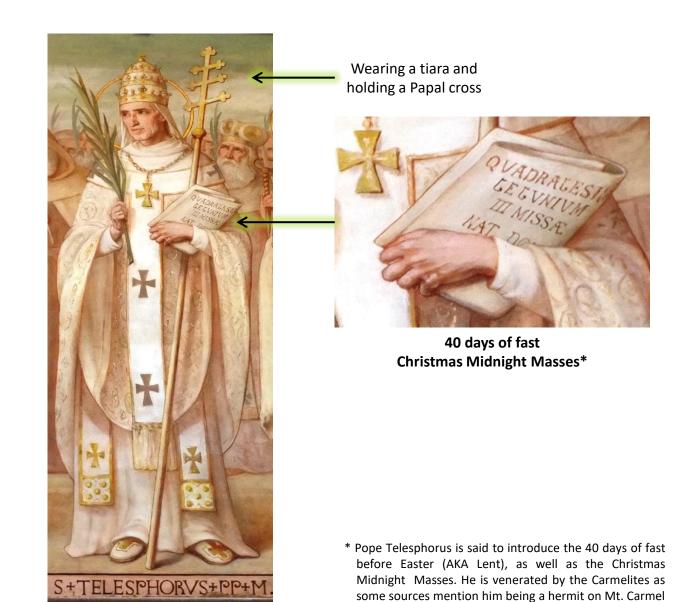

as restored in 1870, during his Pontificate





# Pope Pius V – Ein Kerem, Visitation Church



Formed the Holy League that defeated the Ottoman Empire at the Battle of Lepanto in 1571



# Pope Pius V – Jerusalem, Basilica of St. Etienne



Formed the Holy League that defeated the Ottoman Empire at the Battle of Lepanto in 1571



Pope Pius V was a member of the Dominican Order, the order that built the St. Etienne Basilica

#### Pope Urban VI – Ein Kerem, Visitation Church



Introduced the Feast of the Madonna della Bruna in 1389 in the Italian town of Matera, while serving as the regional Archbishop



# Pope Innocent III – Jerusalem, Saint Savior Monastery



Endorses the Franciscan Rule submitted by Francis of Assisi in 1210 in Rome

# Pope Telesphorus – Haifa, Stella Maris Church



# Pope Evaristus – Nazareth, Basilica of the Annunciation



# Pope St. Clement I – Nazareth, Basilica of the Annunciation



# Pontifical Presence

#### Tabgha – Church of the Primacy of St. Peter

| ).