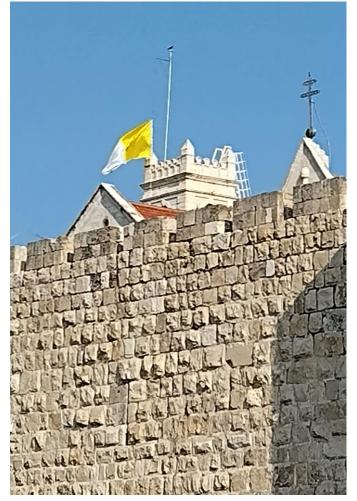

# Jerusalem – Latin Patriarchate

Visited the Con-Cathedral Church on May 12<sup>th</sup> 2009

Flag at half mast to mourn his death on December 31<sup>st</sup> 2022