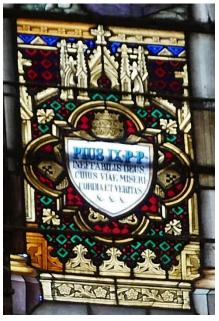

#### Beit Jala Annunciation Church

Coat of Arms

Ineffable God Apostolic Constitution

The church was built during his Pontificate