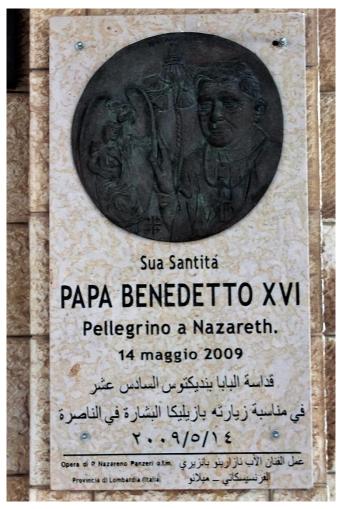

le blessed on May 26th 2014

Jerusalem – Latin Patriarchate



Visited the Con-Cathedral Church on May 25th 2014

# Deir Rafat – Church of Our Lady of Palestine



Coat of Arms\*

**1.** Pope Francis

\* Pope Francis did not visit in Deir Rafat during his Holy Land pilgrimage. However, it is common for Catholic institutions to display either the pictures or the Coat of Arms of the incumbent Pope

# Pope Benedict XVI

2. Pope Benedict XVI

# Magdala



The Cornerstone was blessed on May 11<sup>th</sup> 2009 at the Notre Dame Center in Jerusalem\*



Magdala Center Cornerstone\*\*

\* Magdala and the Jerusalem Notre Dame Center are run by the Legionaries of Christ

\*\* The cornerstone was initially on display at the Notre Dame Center in Jerusalem

# Nazareth – Basilica of the Annunciation



Visited in Nazareth on May 14th 2009

# Jerusalem – Latin Patriarchate



Visited the Con-Cathedral Church on May 12<sup>th</sup> 2009



Flag at half mast to mourn his death on December 31<sup>st</sup> 2022

# Bethlehem – St. Catherine Church

#### The Call of David

I am sending you to Jesse of Bethlehem, for I have chosen myself a king from among his sons (I Samuel 16, 1-13)

The artwork represents the visit of the prophet Samuel to Jesse (seated on the left side, surrounded by seven of his sons). On the right side we see David, the youngest son, arriving with his flock. The presence of the angel is to remind us that the promises made to David have been fulfilled with the Incarnation of the Son of God. The tree symbolizes the genealogy of Jesus Christ, who is represented as King of th