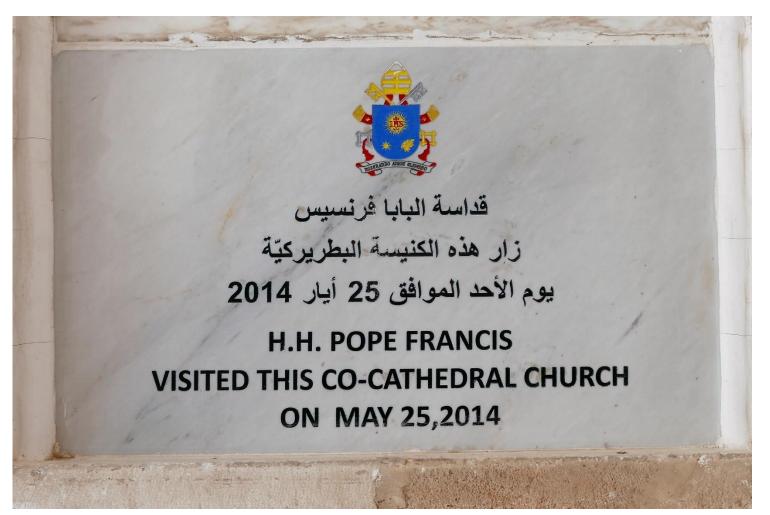

Magdala Center Tabernacle blessed on May 26th 2014

Jerusalem – Latin Patriarchate

Visited the Con-Cathedral Church on May 25th 2014

# Jerusalem – Latin Patriarchate

Visited the Con-Cathedral Church on May 12<sup>th</sup> 2009

Flag at half mast to mourn his death on December 31<sup>st</sup> 2022