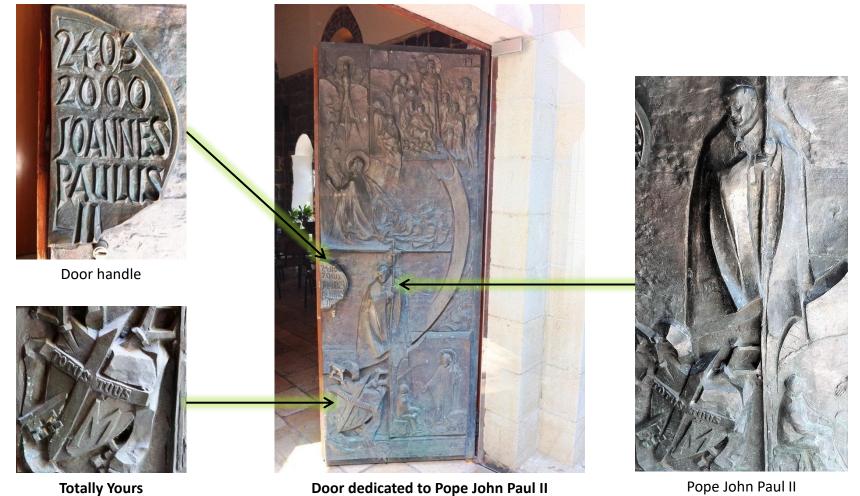

# Tabgha – Church of the Primacy of St. Peter

Door dedicated to Pope John Paul II Visited the church on March 24<sup>th</sup> 2000

Pope John Paul II

Motto