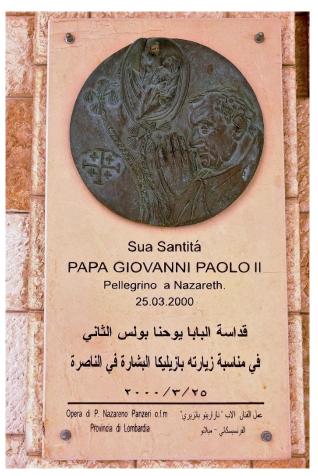

Inaugurated the Sanctuary of the Word on March 24<sup>th</sup> 2000

3. Pope John Paul II

\* Statement made by Pope John Paul II during the inauguration ceremony