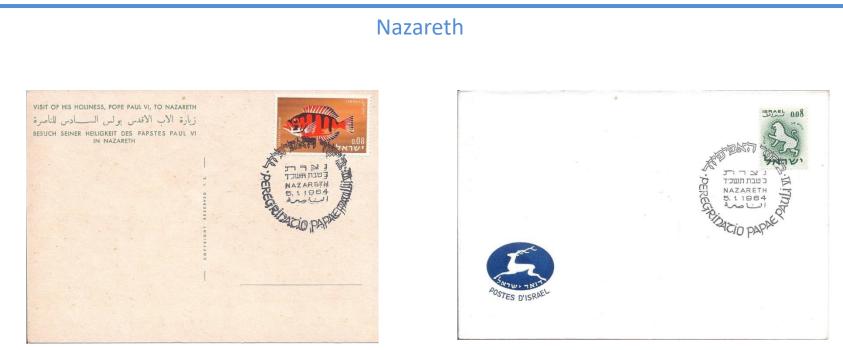

## Nazareth – Basilica of the Annunciation

Hail Mary full of grace the LORD is with thee (quote from the AVE MARIA prayer)

The basilica was completed during his Pontificate

Postcard and stamp issued by Israel Post on January 5th 1964