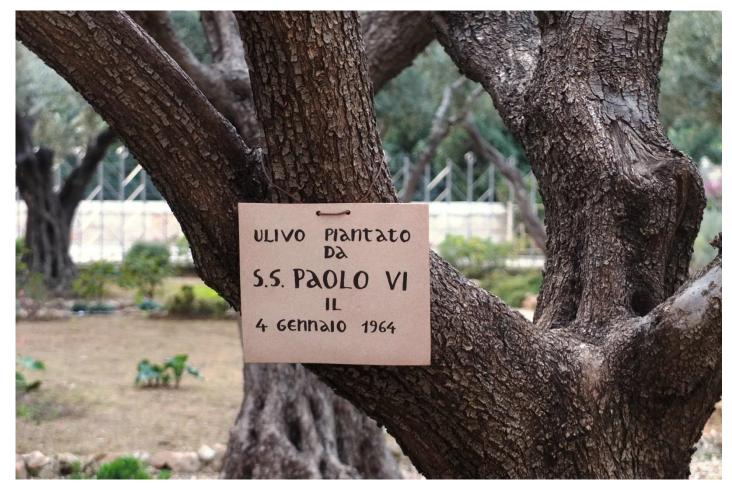

### Jerusalem – Garden of Gethsemane

Olive tree planted on January 4<sup>th</sup> 1964

Jerusalem – Basilica of Holy Sepulchre

Conducting the service at the Basilica of Holy Sepulchre