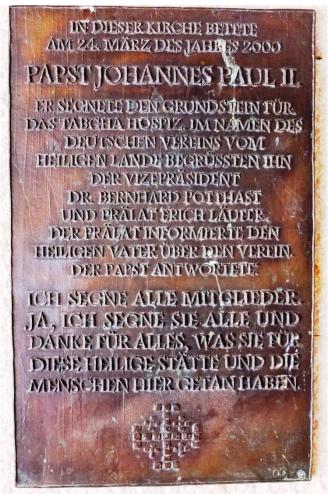

# **Mount of Beatitudes**

Stole donated

On the 24<sup>th</sup> day of the month of March in the year 2000 during the celebration of the GREAT JUBILEE and upon completion of the second millennium of the birth of our Lord Jesus Christ His Holiness Pope JOHN PAUL II visited this house where he met with Israeli Prime Minister Ehud Barak and Minister of Foreign Affairs Shimon Peres and then recollected in prayer in the sanctuary The National Association for the Assistance of Italian Missionaries President Engineer Architect Maurizio Saglietto The Franciscan Sisters of the Immaculate Heart of Mary Mother Superior General Sister Roberta Malgrati

> Met with Israeli Statesmen during his visit in Mount of Beatitudes on March 24<sup>th</sup> 2000