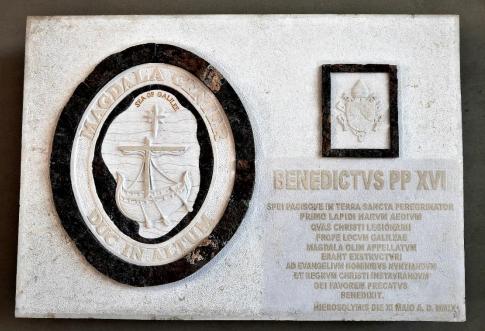

# Magdala

The Cornerstone was blessed on May 11<sup>th</sup> 2009 at the Notre Dame Center in Jerusalem\*

Magdala Center Cornerstone\*\*

\* Magdala and the Jerusalem Notre Dame Center are run by the Legionaries of Christ

\*\* The cornerstone was initially on display at the Notre Dame Center in Jerusalem