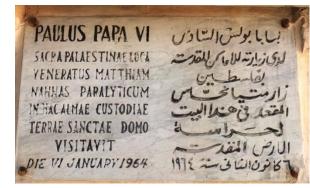

#### Jerusalem – Other Sites

Visited the paralyzed Mathias Nahhas in his house at 22 Dimitrius Street on January 6<sup>th</sup> 1964

Visited the Con-Cathedral Church on January 6<sup>th</sup> 1964

Visited the 6<sup>th</sup> station in the Way of the Cross on January 4<sup>th</sup> 1964