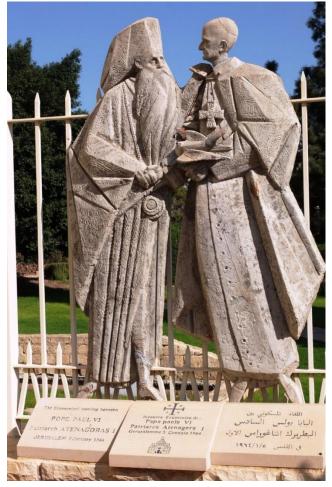

## Nazareth – Basilica of the Annunciation

Visited in Nazareth on January 5th 1964

Ecumenical meeting with Patriarch Athenagoras I on January 5<sup>th</sup> 1964 in Jerusalem

#### Jerusalem – Dominus Flevit Church

**Ecumenical meeting with Patriarch Athenagoras I on January 5<sup>th</sup> 1964** The meeting took place at the Greek-Orthodox Viri Galilaei Church on Mount of Olives