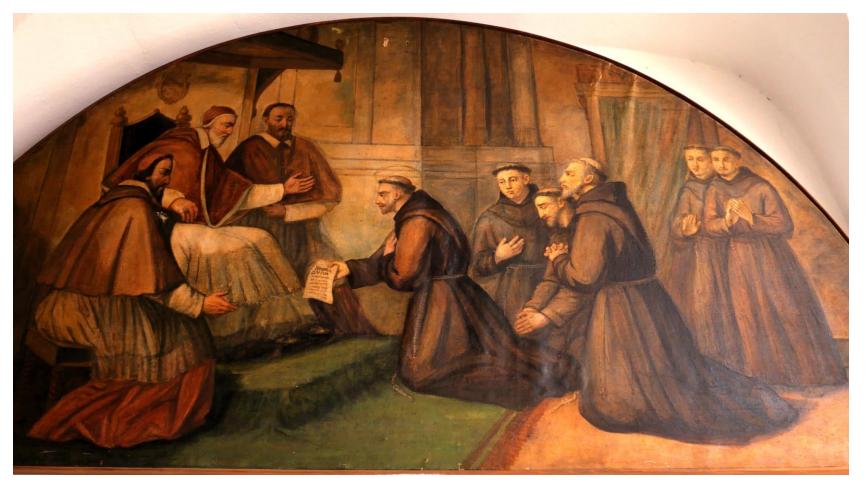

# Pope Innocent III – Jerusalem, Saint Savior Monastery

Endorses the Franciscan Rule submitted by Francis of Assisi in 1210 in Rome