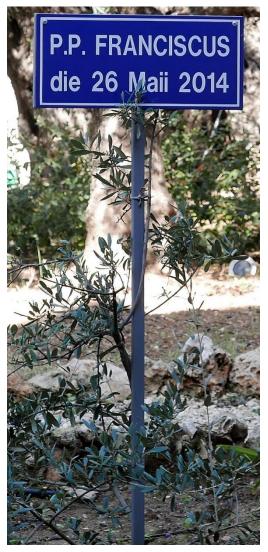

## Jerusalem – Garden of Gethsemane

Signboard

Olive tree planted on May 26<sup>th</sup> 2014